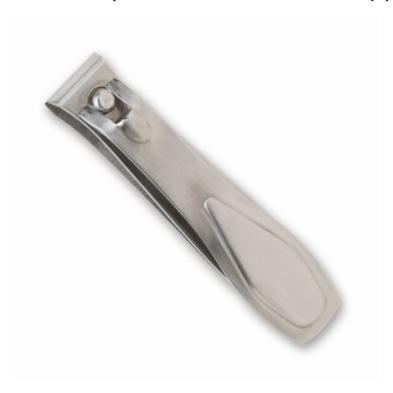

## **Product Description**

Toenail Clipper Wide Jaw Straight Cut by Ultra Implements is made of high quality Stainless Steel and ideal to quickly and cleanly cut thick toenails. The increased jaw opening accommodates the toenail and allows for easier positioning. The clipper features a traditional, easy to use straight blade to help prevent ingrowns.

For Professional Results: Pull up clipper handle and rotate 180 degrees. Position open mouth of clipper over the nail to be cut. Trim to desired length and shape. Extra wide jaw opening is ideal for thick toenails.