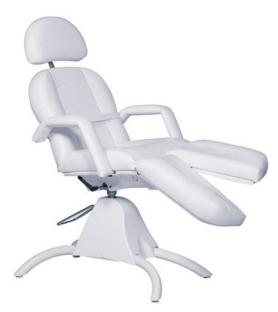

## SPECIAL ORDER

Capella hydraulic chair.

Ideal for pedicures and hair removal treatments. With the Capella Cozy hydraulic pedicure chair, your clients will always keep coming back! The improved independent hydraulic pump system provides more stability and allows for a smooth height adjustment.

- Compact mechanism entirely covered with moulded plastic.
- Stable and compact white base offering maximum clearance
- White leatherette and High-density anatomical mattress.
- Tilting, removable and adjustable headrest.
- Supports up to 136kg (300lbs).