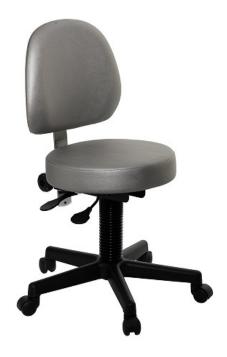

## **Product Description**

- Stool with hand-activated hydraulic cylinder height control.
- Supports up to 136kg (300lbs).
- White round seat and black base.
- White lumbar-support backrest with hydraulic cylinder tilt adjustment.
- Manual backrest height adjustment. Options
- Saddle-shaped high-density seat
- Anatomically-shaped seat
- Lumbar-support backrest
- Unmarking urethane casters
- Colored leatherette or Soft touch Porsche style leatherette