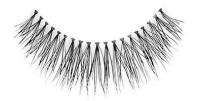

## **Product Description**

Harley (#213) by Kasina Professional are tapered ends false eyelashes that are lush, natural-looking lengthy black false eyelashes. These are natural-looking black false lashes that are moderate length, making it perfect to add just the right amount of length and volume without looking overdone on your natural eyelashes. This hand-weaved human hair false lashes adds a glamorous touch to your look with or without make-up.

- Style: Natural - Glamour - Color: Black - Especially great for eye shapes: Large eyes, Round eyes - Ideal for occasions: Performance, Holidays, Party, Night out - Moderate to full length, subtle to moderate volume - 100% Human Hair with tapered ends