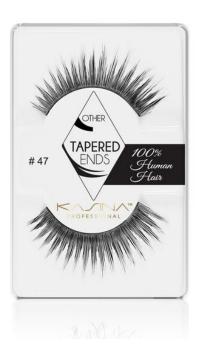

## Kasina Tapered Lashes - Harper (#47)

**SKU**: 47L-KRT47

Product Categories: Makeup, Temporary Eyelashes

Product Page: https://portz-beauty.com/shop/makeup/kasina-tapered-lashes-harper-47/

## **Product Description**

Harper (#47) by Kasina Professional are tapered ends false eyelashes that are moderately full black volume spikey style eyelashes with graduated full length. These are bundled black false lashes that make it super easy for batting those flirty lashes away! This hand-weaved human hair false lashes gives a uniform doll eye look ideal for going out and attracting attention.

- Style: Natural - Glamour - Color: Black - Especially great for eye shapes: Large eyes, Round eyes - Ideal for occasions: Performance, Holidays, Party, Night out - Moderate to full length, moderate to full volume - 100% Human Hair with tapered ends