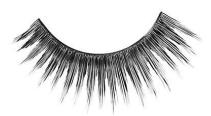

## **Product Description**

Harper (#47) by Kasina Professional are tapered ends false eyelashes that are moderately full black volume spikey style eyelashes with graduated full length. These are bundled black false lashes that make it super easy for batting those flirty lashes away! This hand-weaved human hair false lashes gives a uniform doll eye look ideal for going out and attracting attention.

- Style: Natural - Glamour - Color: Black - Especially great for eye shapes: Large eyes, Round eyes - Ideal for occasions: Performance, Holidays, Party, Night out - Moderate to full length, moderate to full volume - 100% Human Hair with tapered ends