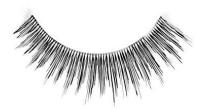

## **Product Description**

Rooney (#46) by Kasina Professional are tapered ends false eyelashes that are subtle to moderate volume spiked style hand weaved lashes, with graduated full length. These are bundled black false lashes for the feline goddesses on the prowl! This hand-weaved human hair false lashes have a uniform spiky look ideal for going out and attracting attention.

- Style: Natural - Glamour - Color: Black - Especially great for eye shapes: Large eyes, Round eyes - Ideal for occasions: Performance, Holidays, Party, Night out - Subtle to moderate length, subtle to moderate volume - 100% Human Hair with tapered ends