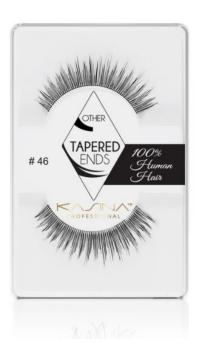

## Kasina Tapered Lashes - Rooney (#46)

**SKU**: 47L-KRT46

Product Categories: Makeup, Temporary Eyelashes

Product Page: https://portz-beauty.com/shop/makeup/kasina-tapered-lashes-rooney-46/

## **Product Description**

Rooney (#46) by Kasina Professional are tapered ends false eyelashes that are subtle to moderate volume spiked style hand weaved lashes, with graduated full length. These are bundled black false lashes for the feline goddesses on the prowl! This hand-weaved human hair false lashes have a uniform spiky look ideal for going out and attracting attention.

- Style: Natural - Glamour - Color: Black - Especially great for eye shapes: Large eyes, Round eyes - Ideal for occasions: Performance, Holidays, Party, Night out - Subtle to moderate length, subtle to moderate volume - 100% Human Hair with tapered ends