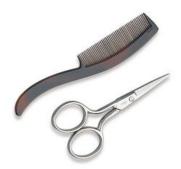

## **Product Description**

Mustache Scissors & Comb by Ultra Implements is a convenient combination of our 4101 Mustache Scissors and a fine-tooth comb. The comb features a sturdy, rounded teeth that will not scratch your skin or get tangled in your facial hair. The Italian hand-ground scissors cleanly and smoothly trim any stray hair for a polished, perfectly groomed look. For Professional Results: Comb mustache or beard in the direction of the hair growth to ensure smoothness. Using scissors, trim to desired length. Do not pull hair straight and hold to cut as this may create uneven lines. Allow hair to fall normally after it is combed.