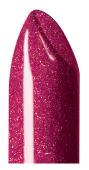

## **Product Description**

Brooke by Zoya is a dewy spring mauve lipstick with a similar pearl effect seen in Aster, Azalea and Zahara Back to basics but even better; Zoya perfects the classic lipstick cream formula to allow lips to stay moist for hours without the mess. The medium wear formula is specifically designed to last 4 to 6 hours without cracking or drying. All this in a light weight yet well pigmented, unflavored formula that you're going to love. Trust us!