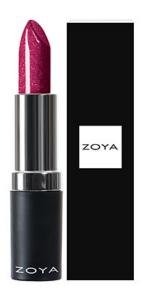

## Zoya Lipstick - Brooke

SKU: 18L-S09 Product Categories: <u>Makeup</u> Product Page: <u>https://portz-beauty.com/shop/makeup/zoya-lipstick-brooke/</u>

## **Product Description**

Brooke by Zoya is a dewy spring mauve lipstick with a similar pearl effect seen in Aster, Azalea and Zahara Back to basics but even better; Zoya perfects the classic lipstick cream formula to allow lips to stay moist for hours without the mess. The medium wear formula is specifically designed to last 4 to 6 hours without cracking or drying. All this in a light weight yet well pigmented, unflavored formula that you're going to love. Trust us!