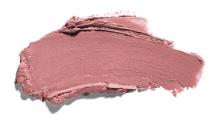

## **Product Description**

Candace by Zoya can be best described as a peachy-nude shimmer with a holographic pigment. The perfect neutral shade with a hint of sheen.

Back to basics but even better; Zoya perfects the classic lipstick cream formula to allow lips to stay moist for hours without the mess. The medium wear formula is specifically designed to last 4 to 6 hours without cracking or drying. All this in a light weight yet well pigmented, unflavored formula that you're going to love.