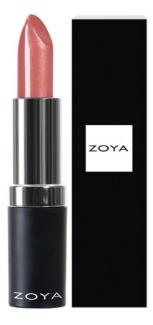

## Zoya Lipstick - Candace

**SKU**: 18L-S16

**Product Categories: Makeup** 

Product Page: <a href="https://portz-beauty.com/shop/makeup/zoya-lipstick-candace/">https://portz-beauty.com/shop/makeup/zoya-lipstick-candace/</a>

## **Product Description**

Candace by Zoya can be best described as a peachy-nude shimmer with a holographic pigment. The perfect neutral shade with a hint of sheen.

Back to basics but even better; Zoya perfects the classic lipstick cream formula to allow lips to stay moist for hours without the mess. The medium wear formula is specifically designed to last 4 to 6 hours without cracking or drying. All this in a light weight yet well pigmented, unflavored formula that you're going to love.