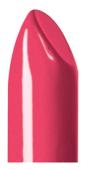

## **Product Description**

Kirby by Zoya is a bright sheer watermelon pink in a hydrating cream formula.

Back to basics but even better; Zoya perfects the classic lipstick cream formula to allow lips to stay moist for hours without the mess. The medium wear formula is specifically designed to last 4 to 6 hours without cracking or drying. All this in a light weight yet well pigmented, unflavored formula that you're going to love. Trust us!