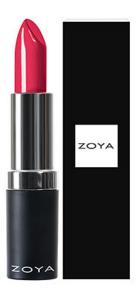

## Zoya Lipstick - Mellie

**SKU**: 18L-S12

**Product Categories: Makeup** 

Product Page: https://portz-beauty.com/shop/makeup/zoya-lipstick-mellie/

## **Product Description**

Mellie by Zoya can be described as a red-pink cream lipstick with a cool toned, mid-range intensity, and medium coverage.

Back to basics but even better; Zoya perfects the classic lipstick cream formula to allow lips to stay moist for hours without the mess. The medium wear formula is specifically designed to last 4 to 6 hours without cracking or drying. All this in a light weight yet well pigmented, unflavored formula that you're going to love. Trust us!