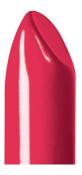

## **Product Description**

Mellie by Zoya can be described as a red-pink cream lipstick with a cool toned, mid-range intensity, and medium coverage.

Back to basics but even better; Zoya perfects the classic lipstick cream formula to allow lips to stay moist for hours without the mess. The medium wear formula is specifically designed to last 4 to 6 hours without cracking or drying. All this in a light weight yet well pigmented, unflavored formula that you're going to love. Trust us!