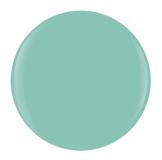

## **Product Description**

Ruffle Those Feathers by Morgan Taylor can be best described as a teal cream.

Colour Family - Pink

Finish - Cream

Intensity - 5 (1 = Sheer - 5 = Opaque)

Tone - Warm