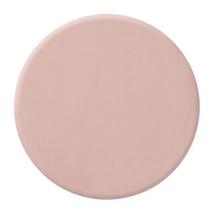

## **Product Description**

Ana by Zoya can be best described as a light toasted almond cream in the exclusive Satin\* finish.

\*Satin formula is a hybrid between matte and glossy polishes and is not intended to be worn with a top coat.

Color Family - Nude

Finish - Satin

Intensity - 5 (1 = Sheer - 5 = Opaque)

Tone - Cool