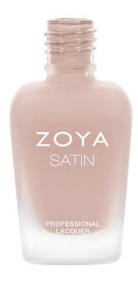

## Zoya - Ana Satin

**SKU**: 18P-0783

**Product Categories**: Nail Polish

Product Page: <a href="https://portz-beauty.com/shop/nail-polish/zoya-ana-satin/">https://portz-beauty.com/shop/nail-polish/zoya-ana-satin/</a>

## **Product Description**

Ana by Zoya can be best described as a light toasted almond cream in the exclusive Satin\* finish.

\*Satin formula is a hybrid between matte and glossy polishes and is not intended to be worn with a top coat.

Color Family - Nude

Finish - Satin

Intensity - 5 (1 = Sheer - 5 = Opaque)

Tone - Cool