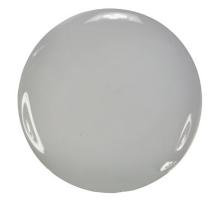

## **Product Description**

Dove by Zoya can be best described as a soft, delicate light neutral grey with an opaque, glossy cream finish. Unexpected and flattering as a wear-with-anything neutral with a twist. Colour Family - Grey Finish - Cream Intensity - 4 (1 = Sheer - 5 = Opaque) Tone - Cool