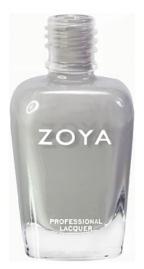

## Zoya - Dove

SKU: 18P-0541 Product Categories: <u>Nail Polish</u> Product Page: <u>https://portz-beauty.com/shop/nail-polish/zoya-dove/</u>

## **Product Description**

Dove by Zoya can be best described as a soft, delicate light neutral grey with an opaque, glossy cream finish. Unexpected and flattering as a wear-with-anything neutral with a twist. Colour Family - Grey Finish - Cream Intensity - 4 (1 = Sheer - 5 = Opaque) Tone - Cool