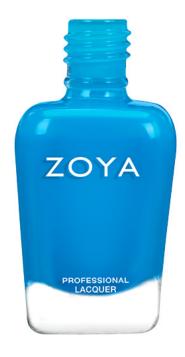

## **Product Description**

Zoya in Echo can best be described as a deep lagoon blue neon. Echo comes equipped with the Z-Wide Brush. EasyNeons do not require any special base coat, and dry matte - but can be worn with a top coat to add a high shine finish. We recommend Naked Manicure Ultra Glossy Seal.

Color Family:Blue

Finish:Neon

Coverage: 2 - Coat Coverage

Tone:Cool