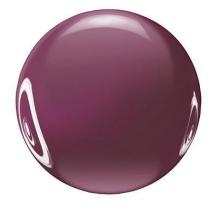

## **Product Description**

Katherine by Zoya can be best described as a sheer, dark, red-toned aubergine, oxblood with a buildable jelly gloss finish. The jelly gloss formula can be worn alone or layered to create an endless variety of custom colours.

Colour Family - Purple

Finish - Jelly

Intensity - 2 (1 = Sheer - 5 = Opaque)

Tone - Cool