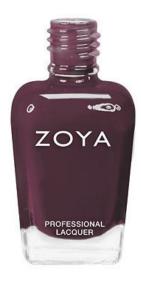

## Zoya - Katherine

**SKU**: 18P-0638

Product Categories: <u>AMAZING SPECIALS</u>, <u>Nail Polish</u>, <u>Zoya Specials</u> Product Page: <u>https://portz-beauty.com/shop/nail-polish/zoya-katherine/</u>

## **Product Description**

Katherine by Zoya can be best described as a sheer, dark, red-toned aubergine, oxblood with a buildable jelly gloss finish. The jelly gloss formula can be worn alone or layered to create an endless variety of custom colours.

Colour Family - Purple

Finish - Jelly

Intensity - 2 (1 = Sheer - 5 = Opaque)

Tone - Cool