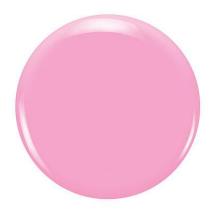

## **Product Description**

Kitridge by Zoya can be best described as a classic summer bubblegum pink cream. This universally flattering (evenly balanced between cool & warm) has enough white to make it pop against a tan! Flawlessly opaque in 2 coats.

Colour Family - Pink

Finish - Cream

Intensity - 5 (1 = Sheer - 5 = Opaque)

Tone - Cool