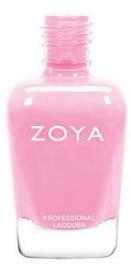

## Zoya - Kitridge

**SKU**: 18P-0733

**Product Categories**: Nail Polish

Product Page: <a href="https://portz-beauty.com/shop/nail-polish/zoya-kitridge/">https://portz-beauty.com/shop/nail-polish/zoya-kitridge/</a>

## **Product Description**

Kitridge by Zoya can be best described as a classic summer bubblegum pink cream. This universally flattering (evenly balanced between cool & warm) has enough white to make it pop against a tan! Flawlessly opaque in 2 coats.

Colour Family - Pink

Finish - Cream

Intensity - 5 (1 = Sheer - 5 = Opaque)

Tone - Cool