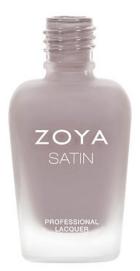

## Zoya - Leah Satin

SKU: 18P-0782 Product Categories: <u>Nail Polish</u> Product Page: <u>https://portz-beauty.com/shop/nail-polish/zoya-leah-satin/</u>

## **Product Description**

Leah by Zoya can be best described as a lavender tinged taupe cream in the exclusive Satin\* finish. \*Satin formula is a hybrid between matte and glossy polishes and is not intended to be worn with a top coat. Color Family - Nude Finish - Satin Intensity - 5 (1 = Sheer - 5 = Opaque) Tone - Cool