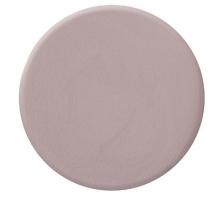

## **Product Description**

Leah by Zoya can be best described as a lavender tinged taupe cream in the exclusive Satin\* finish. \*Satin formula is a hybrid between matte and glossy polishes and is not intended to be worn with a top coat. Color Family - Nude Finish - Satin Intensity - 5 (1 = Sheer - 5 = Opaque) Tone - Cool