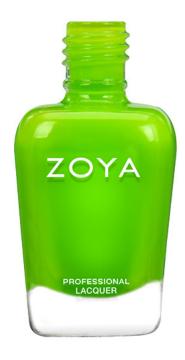

## **Product Description**

Zoya in Link can best be described as an electric, kelly green neon. Link comes equipped with the Z-Wide Brush. EasyNeons do not require any special base coat, and dry matte - but can be worn with a top coat to add a high shine finish. We recommend Naked Manicure Ultra Glossy Seal.

Finish:Neon

Coverage: 2 - Coat Coverage

Tone:Warm