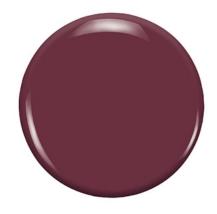

## **Product Description**

Marnie by Zoya can be best described as a full-coverage, deep warm plum cream. A deeper variation of the colour of the year for 2015 - Marsala! Pair with any of the other Naturel 2 Collection shades for a chic tone-on-tone Fall look! Colour Family - Nude, Purple

Colour Finish - Cream

Colour Intensity - 5 (1 = Sheer - 5 = Opaque)

Tone - Neutral