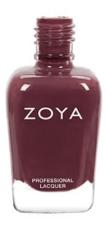

## Zoya - Marnie

**SKU**: 18P-0745

**Product Categories**: <u>AMAZING SPECIALS</u>, <u>Nail Polish</u>, <u>Zoya Specials</u> **Product Page**: <u>https://portz-beauty.com/shop/nail-polish/zoya-marnie/</u>

## **Product Description**

Marnie by Zoya can be best described as a full-coverage, deep warm plum cream. A deeper variation of the colour of the year for 2015 - Marsala! Pair with any of the other Naturel 2 Collection shades for a chic tone-on-tone Fall look! Colour Family - Nude, Purple