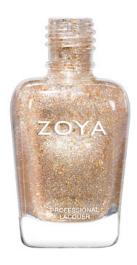

## **Product Description**

Zoya in Nahla can best be described as a buildable, golden iridescent-holo topper with hints of multi-colored glitter with mega hex particles. Wear her alone or layer over other colors.

Color Family - Gold Finish - Topper, Iridescent Intensity - 2 (1 = Sheer - 5 = Opaque) Tone - Warm

Part of the Sunshine B collection