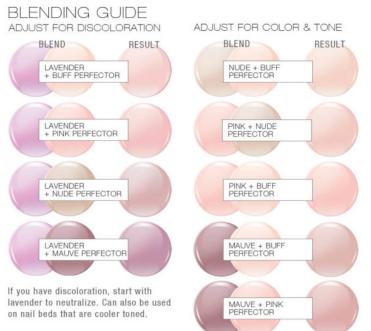

Step by Step Application:

1. Prep the nail by shaping, gently buffing and cleaning up cuticles.

2. Apply Naked manicure Naked Base Coat.

3. Select the Naked Manicure Perfector first coat. (Use lavender for discoloration. If layering more than one shade, use the brighter/stronger shade first.)

4. Apply the selected Naked Manicure Perfector second coat. If between shades, the second coat is for the color that softens or tones the base color.

5. Activate Naked Manicure Satin Seal by gently rolling the bottle between hands for twenty seconds.