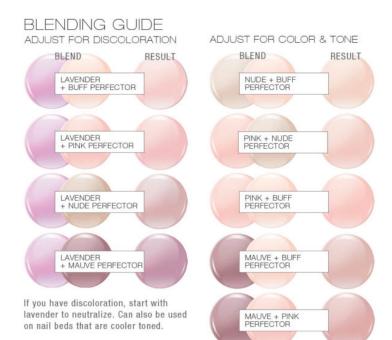

Step by Step Application:

- 1. Prep the nail by shaping, gently buffing and cleaning up cuticles.
- 2. Apply Naked manicure Naked Base Coat.

3. Select the Naked Manicure Perfector first coat. (Use lavender for discoloration. If layering more than one shade, use the brighter/stronger shade first.)

4. Apply the selected Naked Manicure Perfector second coat. If between shades, the second coat is for the color that softens or tones the base color.

5. Activate Naked Manicure Satin Seal by gently rolling the bottle between hands for twenty seconds.

6. Apply one coat of Naked Manicure Satin Seal to blend, blur and seal the look creating the closest ever natural nail finish (compatible with fast drops).

7. For an optional shiny finish, apply one coat of Naked Manicure Glossy Seal over Satin Seal (compatible with fast drops.)