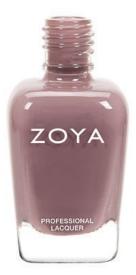

## Zoya - Normani

SKU: 18P-0709 Product Categories: <u>Nail Polish</u> Product Page: <u>https://portz-beauty.com/shop/nail-polish/zoya-normani/</u>

## **Product Description**

Normani by Zoya can be best described as full-coverage, sable mauve cream. Pair with any of the other Naturel Collection shades for a chic tone-on-tone look! Colour Family - Nude, Purple Colour Finish - Cream Colour Intensity - 5 (1 = Sheer - 5 = Opaque) Tone - Cool