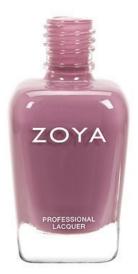

## Zoya - Odette

SKU: 18P-0708 Product Categories: <u>Nail Polish</u> Product Page: <u>https://portz-beauty.com/shop/nail-polish/zoya-odette/</u>

## **Product Description**

Odette by Zoya can be best described as full-coverage, sultry orchid maroon cream. Pair with any of the other Naturel Collection shades for a chic tone-on-tone look! Colour Family - Nude, Pink Colour Finish - Cream Colour Intensity - 5 (1 = Sheer - 5 = Opaque) Tone - Cool