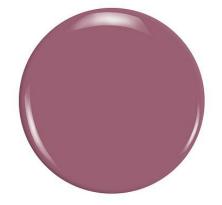

## **Product Description**

Odette by Zoya can be best described as full-coverage, sultry orchid maroon cream. Pair with any of the other Naturel Collection shades for a chic tone-on-tone look! Colour Family - Nude, Pink Colour Finish - Cream Colour Intensity - 5 (1 = Sheer - 5 = Opaque) Tone - Cool