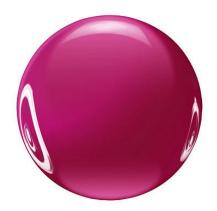

## **Product Description**

Paloma by Zoya can be best described as a sheer deep fuchsia-berry with a buildable jelly gloss finish. The jelly gloss formula can be worn alone or layered to create an endless variety of custom colours and effects.

Colour Family - Pink

Finish - Jelly

Intensity - 2 (1 = Sheer - 5 = Opaque)

Tone - Cool