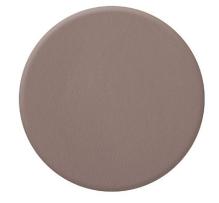

## **Product Description**

Rowan by Zoya can be best described as a suede taupe cream in the exclusive Satin\* finish. \*Satin formula is a hybrid between matte and glossy polishes and is not intended to be worn with a top coat. Color Family - Nude Finish - Satin Intensity - 5 (1 = Sheer - 5 = Opaque) Tone - Cool