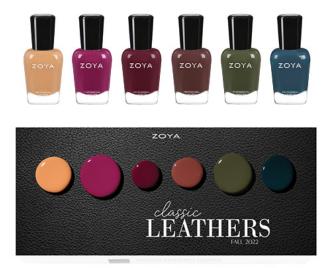

## **Product Description**

While quantities last.

Zoya Sampler Classic Leathers

Classic Leathers Collection Box Includes: One bottle of each Classic Leather shade (full size 0.5oz) in a magnetic gift box.

Colors included:

- Ryder ZP1160 - Althea ZP1161 - Slyva ZP1162 - Gidgit ZP1157 - Ono ZP1158 - Dagmar ZP1159