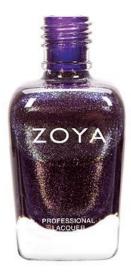

## Zoya - Sansa

SKU: 18P-0757 Product Categories: <u>Nail Polish</u> Product Page: <u>https://portz-beauty.com/shop/nail-polish/zoya-sansa/</u>

## **Product Description**

Sansa by Zoya can be best described as a deep eggplant with a gold metallic sparkle, in the flawless full-coverage, liquid metal formula. Colour Family - Purple

Colour Finish - Metallic Colour Intensity - 5 ( 1 = Sheer - 5 = Opaque ) Tone - Warm