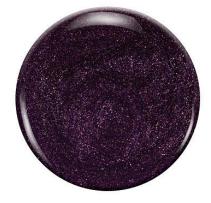

## **Product Description**

Sansa by Zoya can be best described as a deep eggplant with a gold metallic sparkle, in the flawless full-coverage, liquid metal formula. Colour Family - Purple

Colour Finish - Metallic Colour Intensity - 5 ( 1 = Sheer - 5 = Opaque ) Tone - Warm