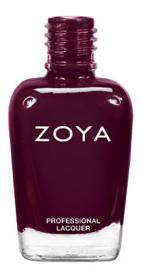

## Zoya - Toni

SKU: 18P-0627 Product Categories: <u>Nail Polish</u> Product Page: <u>https://portz-beauty.com/shop/nail-polish/zoya-toni/</u>

## **Product Description**

Toni by Zoya can be best described as a dark, warm raisin-wine cream with strong purple tones. A fashionable muted oxblood for a classic vampy nail look. The "it" colour of the season. Colour Family - Red Finish - Cream Intensity - 5 ( 1 = Sheer - 5 = Opaque ) Tone - Cool