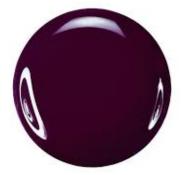

## **Product Description**

Toni by Zoya can be best described as a dark, warm raisin-wine cream with strong purple tones. A fashionable muted oxblood for a classic vampy nail look. The "it" colour of the season. Colour Family - Red Finish - Cream Intensity - 5 ( 1 = Sheer - 5 = Opaque ) Tone - Cool