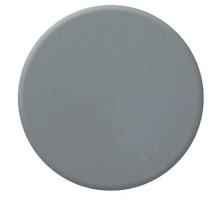

## **Product Description**

Tove by Zoya can be best described as a misty slate grey cream in the exclusive Satin\* finish. \*Satin formula is a hybrid between matte and glossy polishes and is not intended to be worn with a top coat. Color Family - Blue Finish - Satin Intensity - 5 (1 = Sheer - 5 = Opaque) Tone - Cool