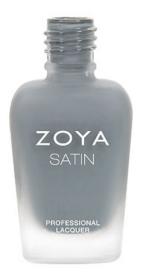

## Zoya - Tove Satin

SKU: 18P-0778 Product Categories: <u>AMAZING SPECIALS</u>, <u>Nail Polish</u>, <u>Zoya Specials</u> Product Page: <u>https://portz-beauty.com/shop/nail-polish/zoya-tove-satin/</u>

## **Product Description**

Tove by Zoya can be best described as a misty slate grey cream in the exclusive Satin\* finish. \*Satin formula is a hybrid between matte and glossy polishes and is not intended to be worn with a top coat. Color Family - Blue Finish - Satin Intensity - 5 (1 = Sheer - 5 = Opaque) Tone - Cool