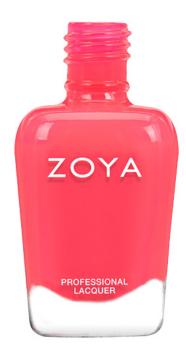

## **Product Description**

Zoya in Zelda can best be described as a beaming pink-coral neon. Zelda comes equipped with the Z-Wide Brush. EasyNeons do not require any special base coat, and dry matte - but can be worn with a top coat to add a high shine finish. We recommend Naked Manicure Ultra Glossy Seal.

Due to the unique matte formulation, color is typically not as long-wearing as traditional nail color.

Please note: Neon pigments may vary slightly from batch to batch.

Color Family:Pink, Coral

Finish:Neon

Coverage: 2 - Coat Coverage

Tone:Warm