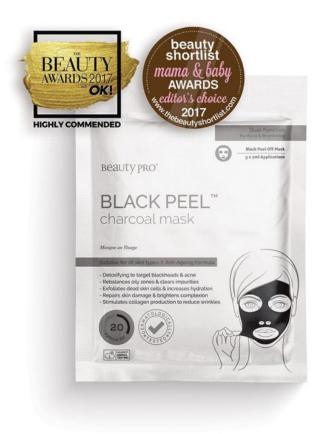

## **Product Description**

Black Peel Charcoal Mask by Beauty Pro is an innovative black peel-off face mask with activated charcoal that loosens blackheads and cleanses deep into the pores to remove impurities. This skin rejuvenating formula clarifies and purifies while re-balancing oily areas. Literally peel the mask away to reveal fresh, clear skin.